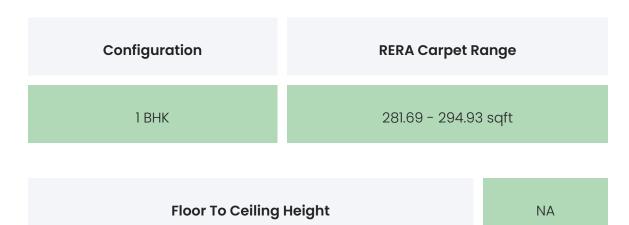

#### **PROJECT & AMENITIES**

| Time Line                        | Size      | Typography |
|----------------------------------|-----------|------------|
| Completed on 31st December, 2020 | 1700 Sqmt | 1 BHK      |

### COMMERCIALS

| Configuration | Rate Per<br>Sqft | Agreement<br>Value | Box Price                 |
|---------------|------------------|--------------------|---------------------------|
| 1 ВНК         | INR 9996.8       |                    | INR 2816000 to<br>2949000 |