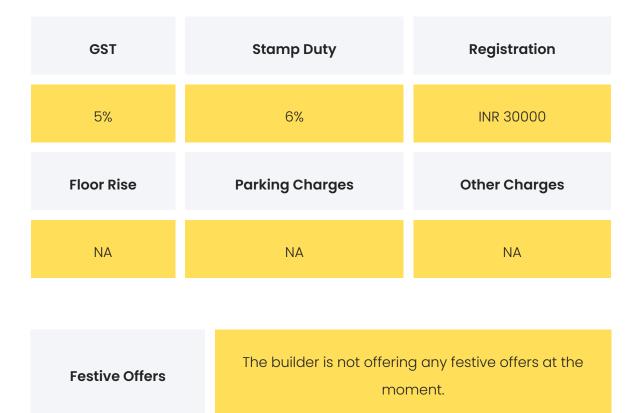

### COMMERCIALS

| Configuration | Rate Per<br>Sqft | Agreement<br>Value | Box Price                 |
|---------------|------------------|--------------------|---------------------------|
| 1 ВНК         | INR 9996.8       |                    | INR 2816000 to<br>2949000 |

**Disclaimer:** Prices mentioned are approximate value and subject to change.